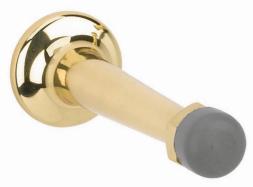

2341 3.75" Baseboard Door Stop

- Solid Forged Brass construction with hexagon section on stem for ease of installation.
- Rubber Bumper is easily replaceable.
- Packed 10 per box in individual poly bags.
- Replacement Rubber 2349.
- Black Replacement Rubber available at additional price 2349B.
- Demensions: Length 3.75"