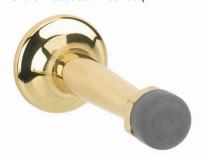

## 2340 3" Baseboard Door Stop

- Solid Forged Brass construction with hexagon section and screwdriver slot on stem for ease of installation.
- Rubber Bumper is easily replaceable.
- Packed 10 per box in individual poly bags.
- Replacement Rubber 2349.
- Black Replacement Rubber available at additional price 2349B.
- Demensions Length 3.00"