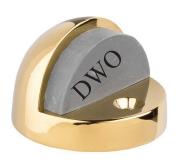

## High Dome Door Stop

2313 High Dome Door Stop

- Solid Forged Brass construction Door Stop is designed to allow use with a variety of door threshold heights.
- Packed 10 per box with flat head wood screw, plastic plug.
- Replacement Rubber 2314.
- Black Replacement Rubber available at additional price 2314B.
- Dimensions: Height 1.30" Base Diameter 1.85" Base Height 0.40"