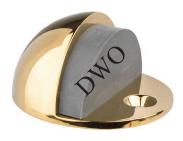

## Low Dome Door Stop

2312 Low Dome Door Stop

- Solid Forged Brass Dome Stop features half dome design to minimize stumbling hazards. The thick, rubber bumper has concealed mounting allowing easy replacement of bumper.
- Packed 10 per box with flat head wood screw, plastic plug.
- Replacement Rubber 2314.
- Black Replacement Rubber available at additional price 2314B.
- Dimensions: Height 1.00" Base Diameter 1.85" Base Height 0.115"