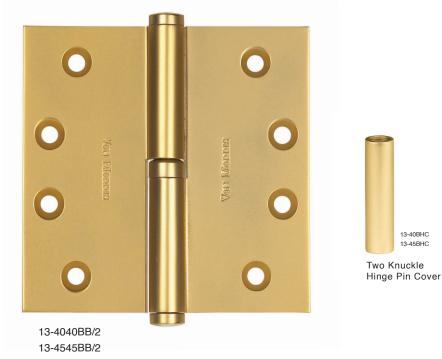

## Two Knuckle Ball Bearing Hinges

## Handed and Priced as Eaches

13-4040BB/2 4.0" x 4.0" Two Knuckle Ball Bearing Lift Off Hinge

13-4545BB/2 4.5" x 4.5" Two Knuckle Ball Bearing Lift Off Hinge

## Two Knuckle Ball Bearing Hinge Pin Cover

Priced as Eaches

13-40BHC Fits 13-4040BB/2 13-45BHC Fits 13-4545BB/2

| Part        | Length of Joint | Width | Guage    | Screw      | Screwn Qty | Packing  | Weight  |
|-------------|-----------------|-------|----------|------------|------------|----------|---------|
| Number      |                 | Open  | of Metal | Size       | per Hinge  | per Box  | per Box |
| 13-4040BB/2 | 4.0"            | 4.0"  |          | 12 x 1.25" | 8          | 2 pieces | 1.6 lbs |
| 13-4545BB/2 | 4.5"            | 4.5"  |          | 12 x 1.25" | 8          | 2 pieces | 2.0 lbs |