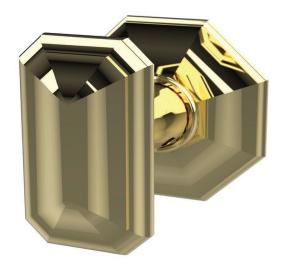

Moorestown Oval Knob KNB-1037 Large Moorestown Rose 8858-262

- Traditional Octagonal Design
- Solid Forged Brass Knob and Rose
- Hand Polished
- Fully Concealed Mounting
- All Von Morris Knobs can be used with any Rose or Escutcheon Plate
- All IML Privacy and Tubular Mortise Bolt Privacy Sets come with ER Trim Standard on the Exterior. Exterior Bit Key Trim can be substituted for no additional charge.