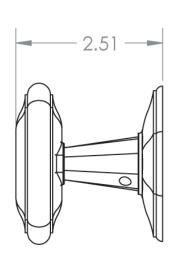

Moorestown Oval Knob KNB-1037 Large Moorestown Rose 8858-262

- Traditional Octagonal Design
- Solid Forged Brass Knob and Rose
- Hand Polished
- Fully Concealed Mounting
- All Von Morris Knobs can be used with any Rose or Escutcheon Plate
- All IML Privacy and Tubular Mortise Bolt Privacy Sets come with ER Trim Standard on the Exterior. Exterior Bit Key Trim can be substituted for no additional charge.