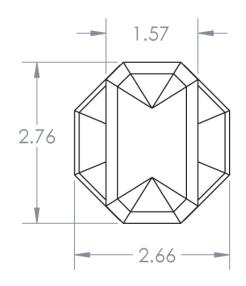

Moorestown Oval Knob KNB-1037 Large Moorestown Rose 8858-262

- Traditional Octagonal Design
- Solid Forged Brass Knob and Rose
- Hand Polished
- Fully Concealed Mounting
- All Von Morris Knobs can be used with any Rose or Escutcheon Plate
- All IML Privacy and Tubular Mortise Bolt Privacy Sets come with ER Trim Standard on the Exterior. Exterior Bit Key Trim can be substituted for no additional charge.